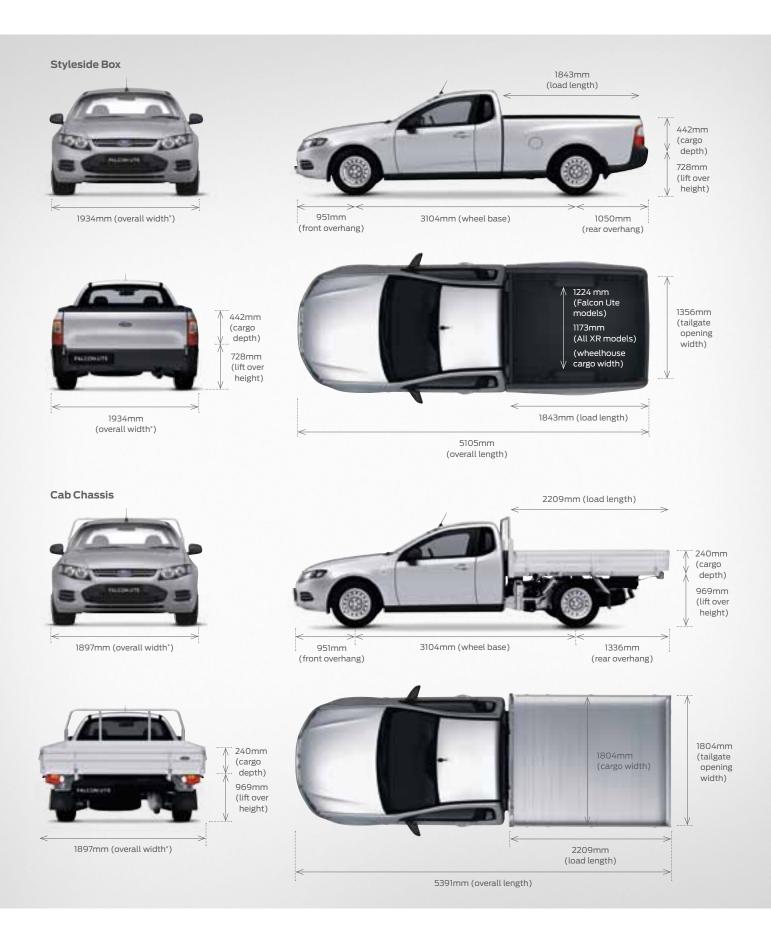

## Specifications and options

| Exterior dimensions (mm)        | Falcon Ute C/C <sup>6.</sup> | Falcon  | Ute SSB | XR6    | C/C <sup>6.</sup> | XR6 SSB | XR6 Turbo SSE |
|---------------------------------|------------------------------|---------|---------|--------|-------------------|---------|---------------|
| Overall length                  | 5391                         | 5105    |         | 5397   |                   | 5130    | 5130          |
| Overall width <sup>7</sup>      | 1897                         | 1934    |         | 1897   |                   | 1934    | 1934          |
| Wheelbase                       | 3104                         | 31      | 04      | 3104   |                   | 3104    | 3104          |
| Front track                     | 1583                         | 15      | 83      | 1583   |                   | 1583    | 1583          |
| Rear track                      | 1583                         | 1583    |         | 1583   |                   | 1583    | 1583          |
| Front overhang                  | 951                          | 951     |         | 957    |                   | 957     | 957           |
| Rear overhang                   | 1336                         | 1050    |         | 1336   |                   | 1069    | 1069          |
| Interior dimensions (mm)        |                              |         |         |        |                   |         |               |
| Front headroom                  | 1026                         | 1026    |         | 1026   |                   | 1026    | 1026          |
| Front legroom                   | 1073                         | 1073    |         | 1073   |                   | 1073    | 1073          |
| Front shoulder room             | 1523                         | 1523    |         | 1523   |                   | 1523    | 1523          |
| Front hiproom                   | 1486                         | 1486    |         | 1486   |                   | 1486    | 1486          |
| Luggage volume behind seats (L) | 235                          | 235     |         | 235    |                   | 235     | 235           |
| Cargo dimensions (mm)           |                              |         |         |        |                   |         |               |
| Suspension type                 | 1-tonne                      | ¾-tonne | 1-tonne | Sports | 1-tonne           | Sports  | Sports        |
| Floor level load length         | 2209                         | 1843    | 1843    | 2209   | 2209              | 1843    | 1843          |
| Belt level load length          | 2209                         | 1843    | 1843    | 2209   | 2209              | 1843    | 1843          |
| Wheelhouse cargo width          | 1804                         | 1224    | 1224    | 1804   | 1804              | 1173    | 1173          |
| Tailgate opening width          | 1804                         | 1356    | 1356    | 1804   | 1804              | 1356    | 1356          |
| Liftover height                 | 969                          | 728     | 789     | 835    | 969               | 688     | 679           |
| Cargo depth                     | 240                          | 442     | 442     | 240    | 240               | 442     | 442           |